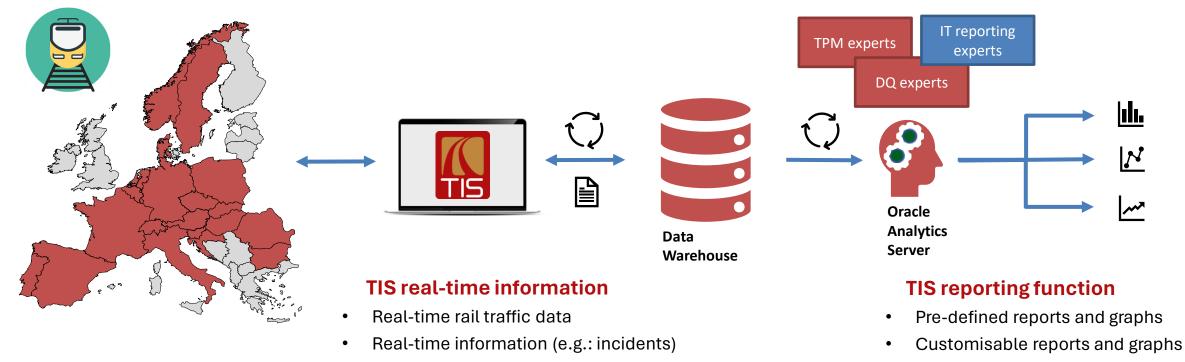

## **RNE TIS**

## RNE TIS between platforms for sharing data on the movement of goods and people

## **Digital Train Information: Tracking and Tracing (TIS)**

- International freight, passenger and national freight trains can be followed in Train Information System
- Nearly 30.000 trains can be identified daily in the Train Information System
- 4.700 users from 200 companies connect every month with Train Information System
- Approximately 5 million TAF/TAP TSI messages exchanged daily in Train Information System

Where is my train located?

Train Information System

- » combines data from the national information systems of IMs and some RUs
  - » works on the unified TAF/TAP TSI platform
  - » provides data to national dispatch systems
  - » creates international routes from national data
  - » provides ETA
  - » support for managing train traffic in accidents
- » Datawarehouse of train runs on the European network
- » Reports on international traffic are created based on the data stored.

Ask the national administrator for free web access