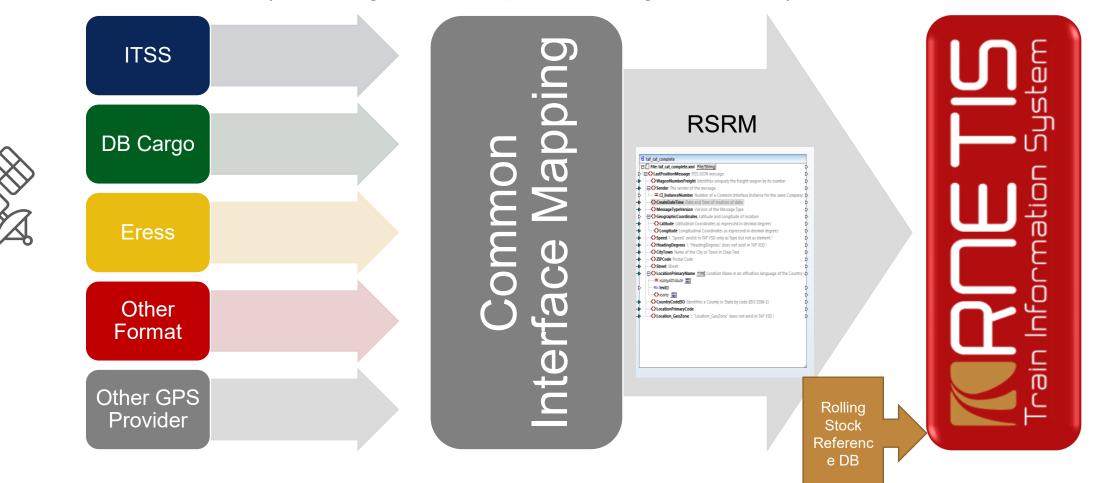

## **RNE TIS – developments**

### Mapping GNSS/GPS Messages

» Processing of different GNSS/GPS Messages with unique TAF/TAP-TSI Message (RunningStatusReportMessage - RSRM)