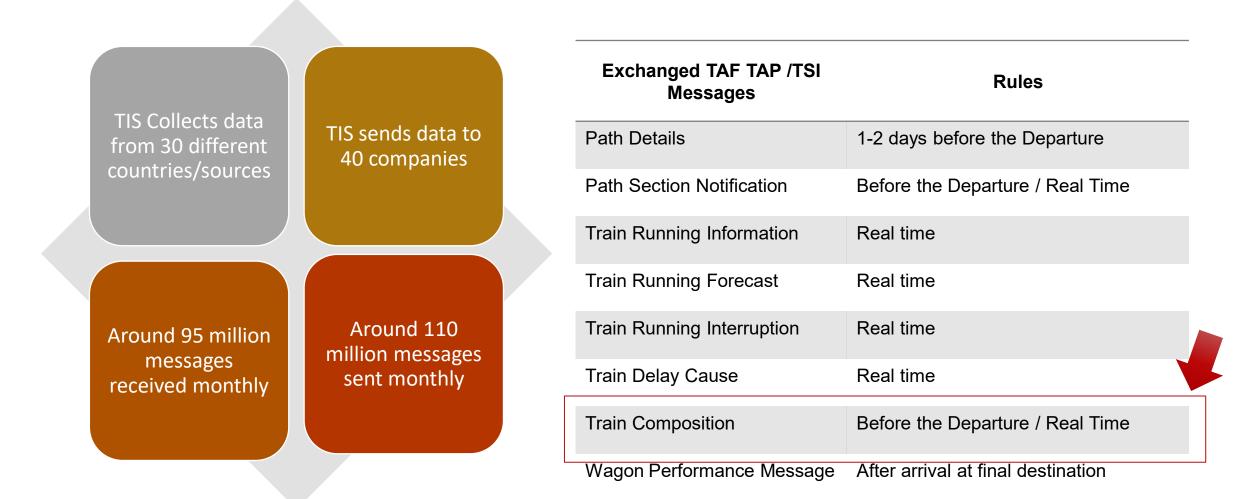

#### **TIS Data Exchange Within the Railway Sector**

#### **Train Run / Composition**

#### Train Run / Composition is presented in TIS for subjects involved in the train run

| Train Weight | Train Length | Train Max Speed | Train Max Axle Weight | Brake Type | Brake Weight | Vehicles | Axles | Exceptional Gauging 1 | Dangerous Goods | Associated OTNs | Loco Number  |
|--------------|--------------|-----------------|-----------------------|------------|--------------|----------|-------|-----------------------|-----------------|-----------------|--------------|
| 156          | 28           | 100             |                       | Freight    | 59           | 2        | 8     | No                    | Allowed         |                 | 928700601208 |