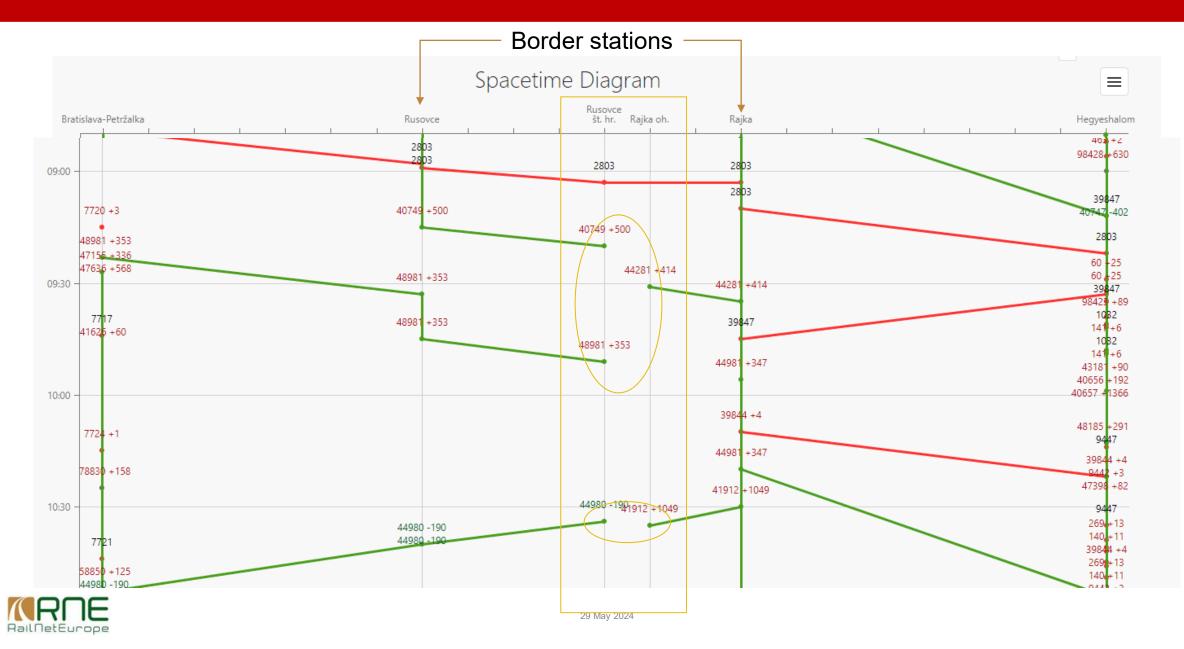

Share of linked trains at borders April 2024

#### Share of linked trains at borders April 2024

#### Trains at borders change train numbers and remain national