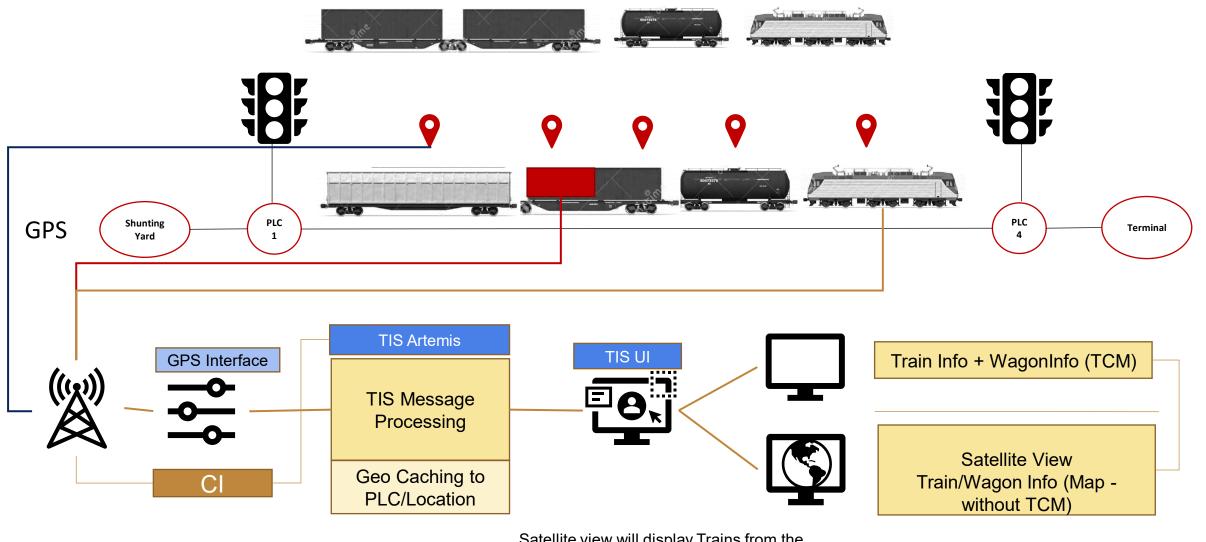

## Tracking&Tracing (GPS) – Train, Wagon, Units

Satellite view will display Trains from the GPS App and Wagons, where no train can be identified.