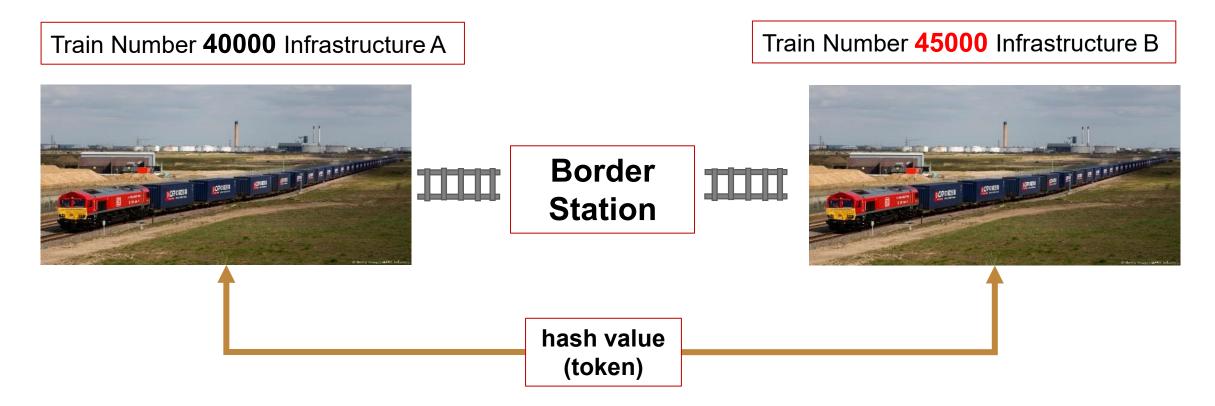

## TIS uses train composition information as reliable info to link trains with different train numbers but the same cargo.

A hash value (token) will be created for every train. If the token is identical at the same border and on the same day, the train will be linked automatically.