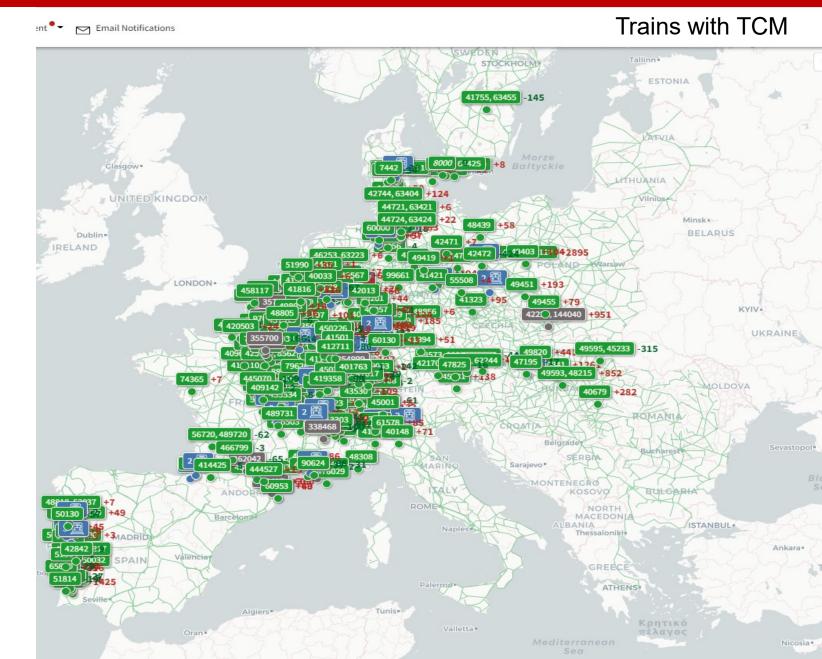

## **RNE TIS – linking trains and TCM**

### We still run an international train as several national one