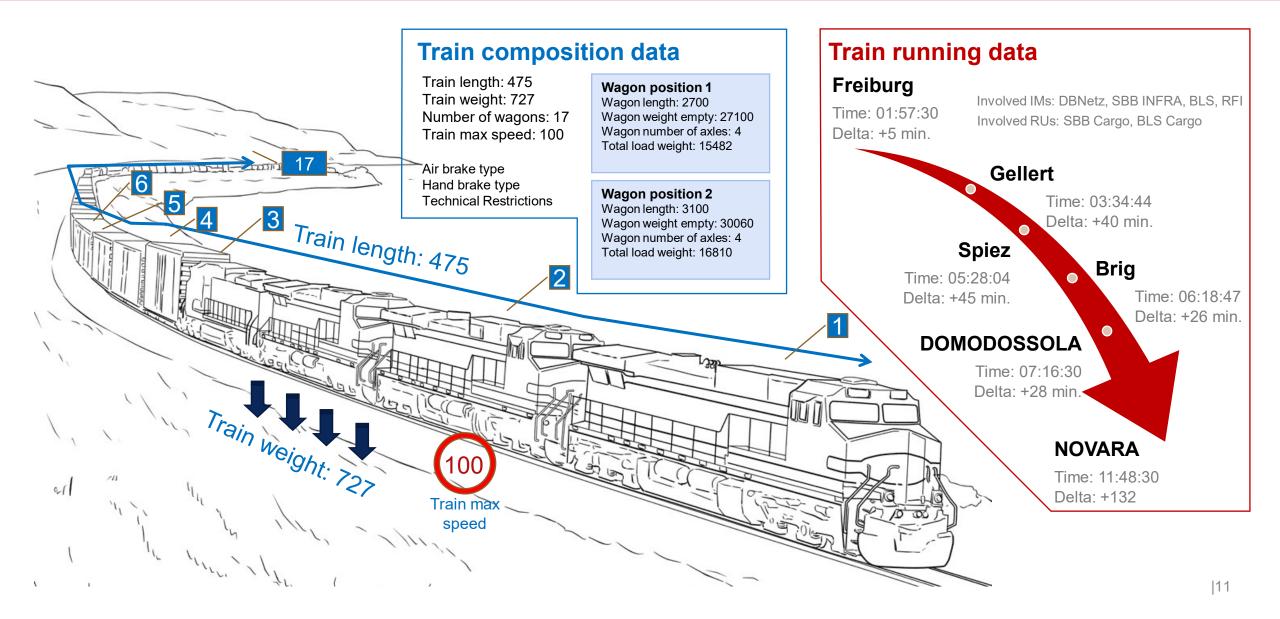

#### **Train Run / Composition**

#### Train Run / Composition is presented in TIS for subjects involved in the train run

| Train Weight | Train Length | Train Max Speed | Train Max Axle Weight | Brake Type | Brake Weight | Vehicles | Axles | Exceptional Gauging 1 | Dangerous Goods | Associated OTNs | Loco Number  |
|--------------|--------------|-----------------|-----------------------|------------|--------------|----------|-------|-----------------------|-----------------|-----------------|--------------|
| 156          | 28           | 100             |                       | Freight    | 59           | 2        | 8     | No                    | Allowed         |                 | 928700601208 |

## TIS uses train composition information as reliable info to link trains with different train numbers but the same cargo.

A hash value (token) will be created for every train. If the token is identical at the same border and on the same day, the train will be linked automatically.