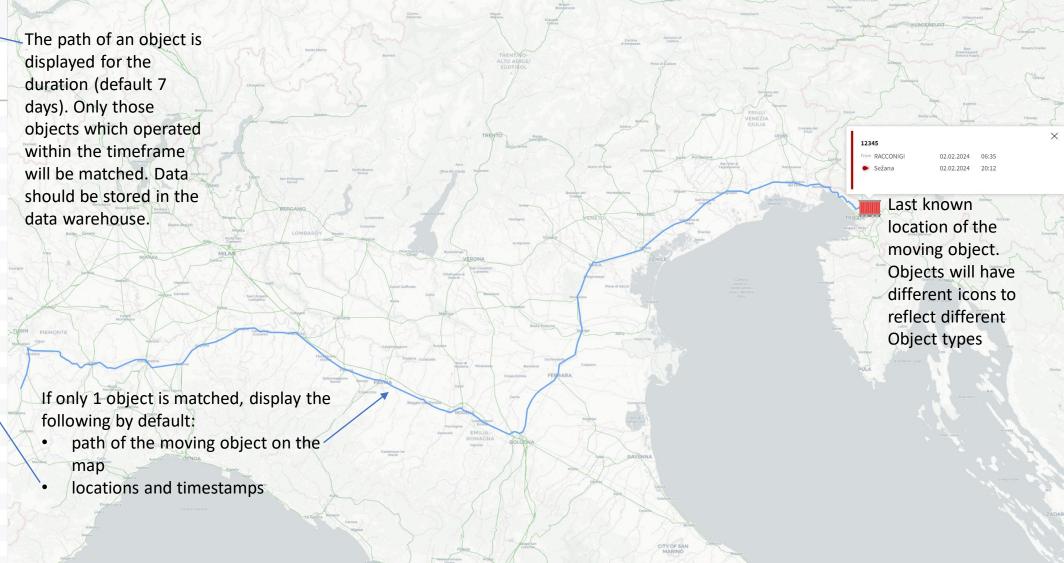

#### Scenario: no associated trains

02.02.2024 00:00 - 02.02.2024 23:59 Object Type: Wag Object Number: 12345

| 12345                  |                          |                |     |
|------------------------|--------------------------|----------------|-----|
| From RACCONIGI  Sežana | 02.02.2024<br>02.02.2024 | 06:35<br>20:12 | 6   |
| CAMBIANO SANTENA       | 02.02.2024               | 08:01          |     |
| VILLANOVA D'ASTI       | 02.02.2024               | 08:12          |     |
| ASTI                   | 02.02.2024               | 08:35          |     |
| FELIZZANO              | 02.02.2024               | 08:51          |     |
| ALESSANDRIA            | 02.02.2024               | 09:05          |     |
| ALESSANDRIA            | 02.02.2024               | 09:08          |     |
| SPINETTA               | 02.02.2024               | 09:14          | 7   |
| TORTONA                | 02.02.2024               | 09:26          |     |
| VOGHERA                | 02.02.2024               | 09:38          |     |
| ARENA PO               | 02.02.2024               | 09:59          |     |
| PIACENZA               | 02.02.2024               | 10:27          | 0   |
| PIACENZA               | 02.02.2024               | 13:36          |     |
| FIORENZUOLA            | 02.02.2024               | 13:53          | ine |
| FIDENZA                | 02.02.2024               | 14:02          |     |
| CASTELGUELFO           | 02.02.2024               | 14:09          | VEX |
| PARMA                  | 02.02.2024               | 14:17          | 5   |
| S.ILARIO D'ENZA        | 02.02.2024               | 14:24          |     |
| REGGIO EMILIA          | 02.02.2024               | 14:35          |     |
| RUBIERA                | 02.02.2024               | 14:43          |     |
| MODENA                 | 02.02.2024               | 14:52          |     |
| MODENA                 | 02.02.2024               | 15:00          |     |
| PM LAVINO              | 02.02.2024               | 15:20          | X   |
| FERRARA                | 02.02.2024               | 16:03          |     |
| POLESELLA              | 02.02.2024               | 16:16          |     |
| ROVIGO                 | 02.02.2024               | 16:24          |     |
| MONSELICE              | 02.02.2024               | 16:38          |     |
| TERME EUGANEE-AB       | 02.02.2024               | 16:44          | X   |
| PADOVA CAMPO MARTE     | 02.02.2024               | 16:52          |     |
| PADOVA                 | 02.02.2024               | 16:57          |     |
| CONFLUENZA UD-TS       | 02.02.2024               | 17:18          |     |

If multiple objects are matched, display moving object "cards" on the left & object icons on the map. Similar to the current train search in TIS.