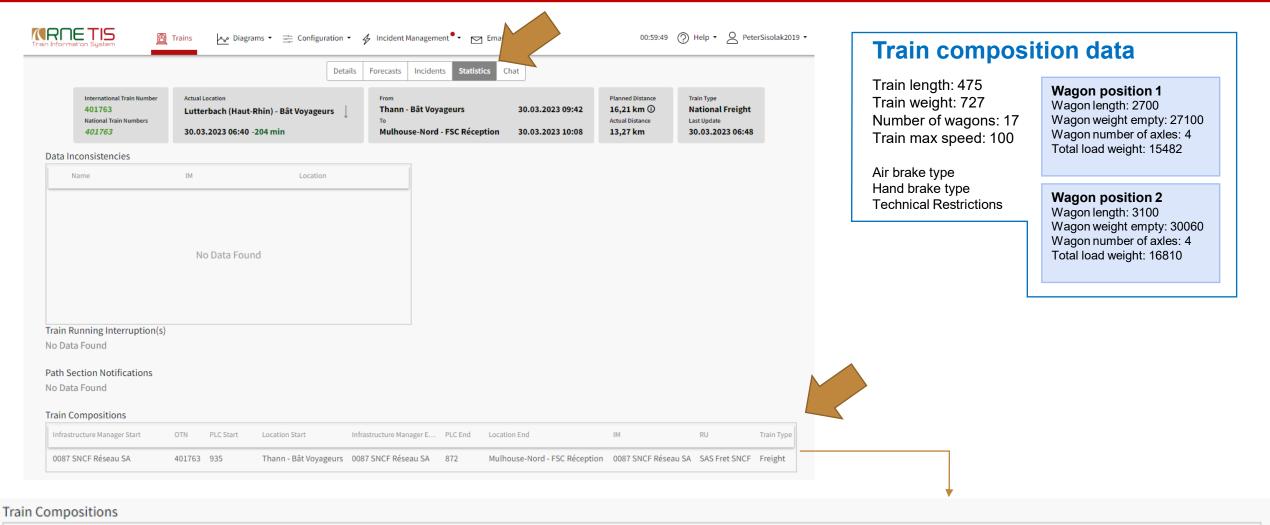

#### **Train Run / Composition**

#### Train Run / Composition is presented in TIS for subjects involved in the train run

| Train Weight | Train Length | Train Max Speed | Train Max Axle Weight | Brake Type | Brake Weight | Vehicles | Axles | Exceptional Gauging 1 | Dangerous Goods | Associated OTNs | Loco Number  |
|--------------|--------------|-----------------|-----------------------|------------|--------------|----------|-------|-----------------------|-----------------|-----------------|--------------|
| 156          | 28           | 100             |                       | Freight    | 59           | 2        | 8     | No                    | Allowed         |                 | 928700601208 |