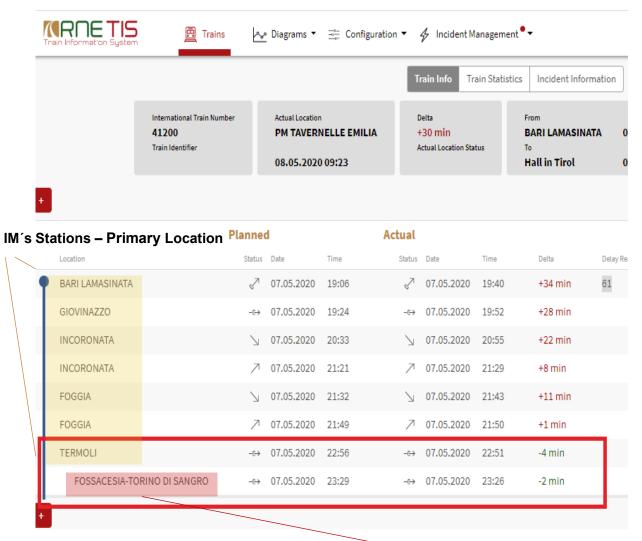

## **RNE TIS – linking trains and TCM**

### We still run an international train as several national one

#### Trains at borders change train numbers and remain national