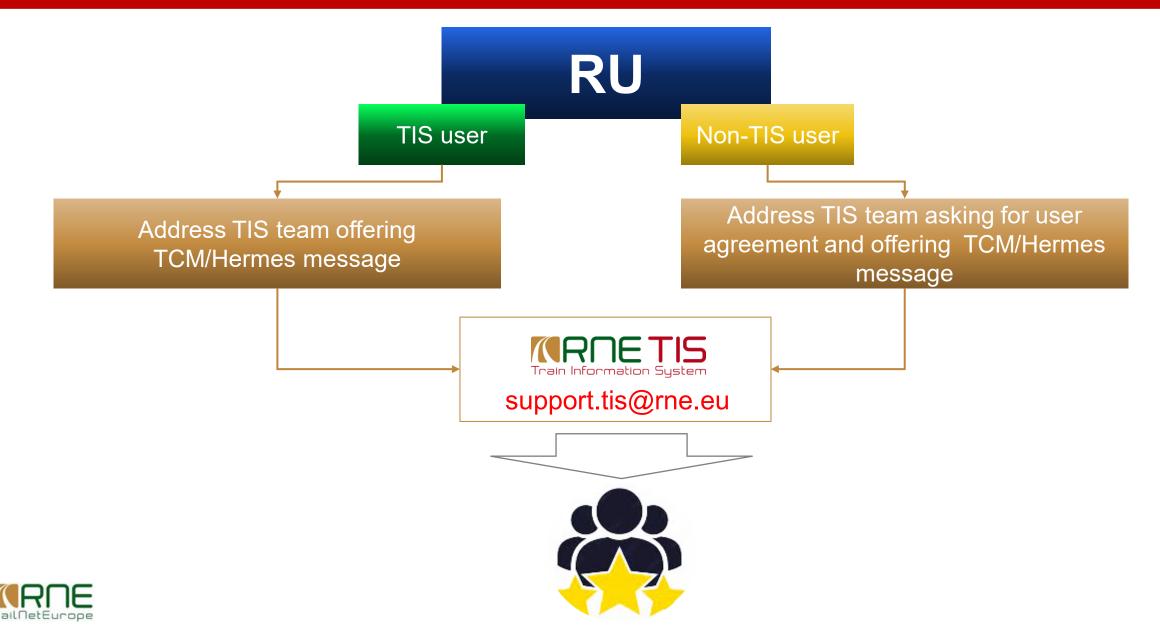

| 92206 | Infraestruturas de Portugal S.A. |
| Ermesinde      | 01.04.2024 11:2   | 5 01.04.2024   | 11:44 +18 min         |              | 62230 | Infraestruturas de Portugal S.A. |
| Contumil       | ↓ 01.04.2024 11:3 | 1 ↓ 01.04.2024 | 11:50 +19 min         |              | 62230 | Infraestruturas de Portugal S.A. |
| Porto Campanhã | ↓ 01.04.2024 11:3 | 6 ↓ 01.04.2024 | 11:54 +18 min         |              | 62230 | Infraestruturas de Portugal S.A. |
| General Torres | ↓ 01.04.2024 11:3 | 9 ↓ 01.04.2024 | 11:58 +18 min         |              | 62230 | Infraestruturas de Portugal S.A. |
| Gaia           | <u> </u>          | 3 🚽 01.04.2024 | 12:04 + <b>21</b> min |              | 62230 | Infraestruturas de Portugal S.A. |



### Required actions from the RU side are simple and easy



#### **TIS - Terminals connection to the RNE TIS**



#### What is offered to Terminals

- Access to the TIS data
- Train run overview
- Train Composition Data
- Terminal inclusion into a train

#### run - First/Last mile

• Qualified ETA information



**TERMINAL - Subsidiary Location** 



## **RNE TIS – developments**



### Mapping GNSS/GPS Messages

» Processing of different GNSS/GPS Messages with unique TAF/TAP-TSI Message (RunningStatusReportMessage - RSRM)





## Tracking&Tracing (GPS) – Train, Wagon, Units



Satellite view will display Trains from the GPS App and Wagons, where no train can be identified.

## Wagon Perfomance Message Details

| uriçal