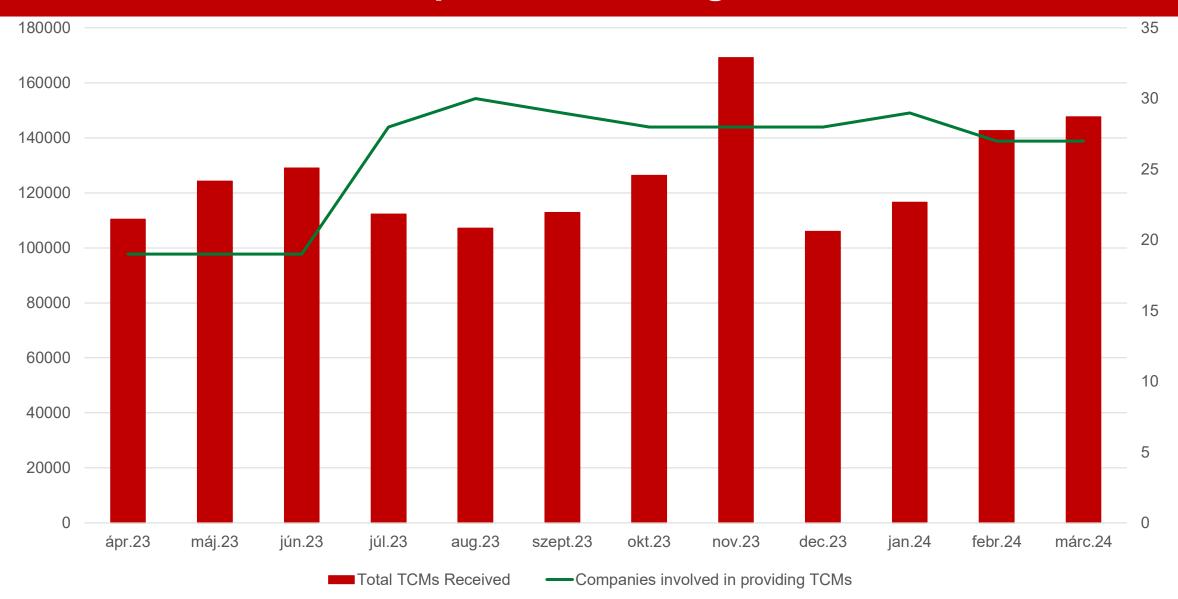

## **TCM Linking**

- TIS receives Train Composition Messages for around 1300 trains daily
- 15% of International freight traffic
- 5.000 trains per month are linked based on Train Composition Information

#### **Train Composition Message Statistics**