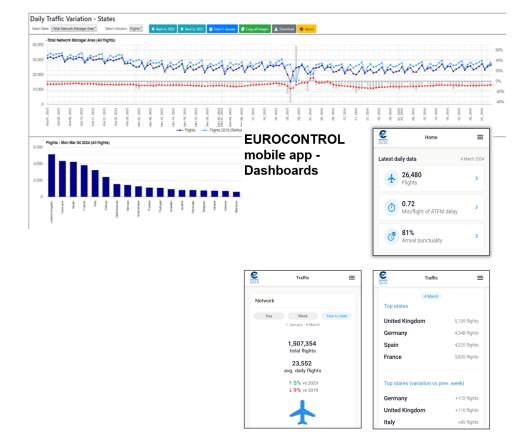

## **Digital Train Information: Tracking and Tracing (TIS)**

- International freight, passenger and national freight trains can be followed in Train Information System
- Nearly 30.000 trains can be identified daily in the Train Information System
- 4.700 users from 200 companies connect every month with Train Information System
- Approximately 5 million TAF/TAP TSI messages exchanged daily in Train Information System

Where is my train located?

Train Information System

- » combines data from the national information systems of IMs and some RUs
  - » works on the unified TAF/TAP TSI platform
  - » provides data to national dispatch systems
  - » creates international routes from national data
  - » provides ETA
  - » support for managing train traffic in accidents
- » Datawarehouse of train runs on the European network
- » Reports on international traffic are created based on the data stored.